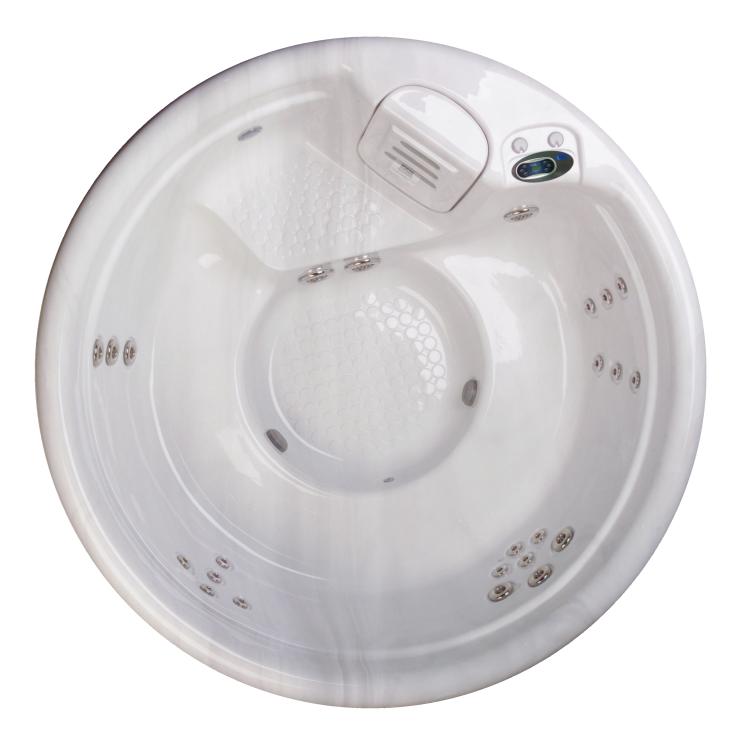

#### Therapy System TOTAL JETS......25

### Standard Equipment

- Top Loading Skimmer
- Treaded Footwell
- Footwell Spa Drain
- Sealed Base
- Mood light
- Slide Valves
- 7/3/2 Warranty

#### Features

- MultiPure<sup>TM</sup> Circulation
- MultiLayer<sup>TM</sup> Spa Shell
- Multi Weather Exterior
- Deluxe Spa Cover
- Thermal Core<sup>TM</sup> System
- Stainless Steel Jet Accents

| Dimensions          | Domestic       | Int'l        |
|---------------------|----------------|--------------|
| Width               | 78.5" Diameter | 2 m Diameter |
| Height              | 36.5"          | 0.93 m       |
| Average Fill        | 255 GL         | 965 L        |
| Dry Weight          | 350 LB         | 158 kg       |
| Average Full Weight | 2438 LB        | 1105 kg      |
| Seating Capacity    | 4-6            | 4-6          |

### System Control Center

| Power Pak - Balboa    | 220V/50A | 230V/16A |
|-----------------------|----------|----------|
| Heater                | 4kw      | 3kw      |
| Digital Controls      | Standard | Standard |
| Saratoga LED Lighting | Standard | Standard |
| (1) 2 Speed Pump      | 240 GPM  | 907 LPM  |