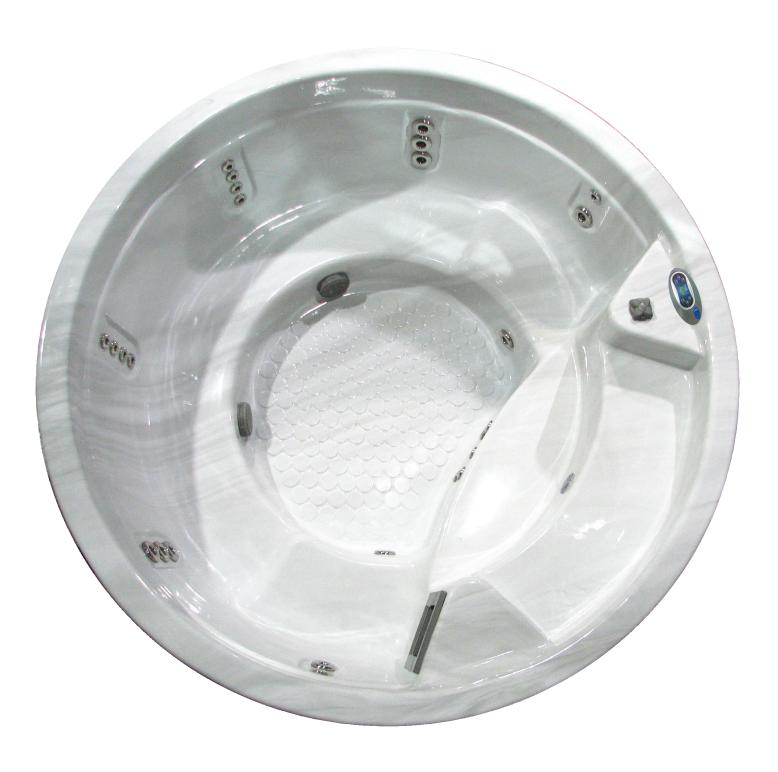

## **GLACIER SPRINGS**

| Therapy System TOTAL JETS | 25 |
|---------------------------|----|
| Valve Systems             | 1  |

#### **Features**

- MultiPure<sup>TM</sup> Circulation
- MultiLayer<sup>TM</sup> Spa Shell
- Multi Weather Exterior
- Deluxe Spa Cover
- Thermal Core<sup>TM</sup> System
- Stainless Steel Jet Accents

| Dimensions          | Domestic     | Int'l       |
|---------------------|--------------|-------------|
| Width               | 92" Diameter | 2.33m Diam. |
| Height              | 38"          | 0.96 m      |
| Average Fill        | 425 GL       | 1608 L      |
| Dry Weight          | 600 LB       | 272 kg      |
| Average Full Weight | 4000 LB      | 1814 kg     |
| Seating Capacity    | 6-8          | 6-8         |